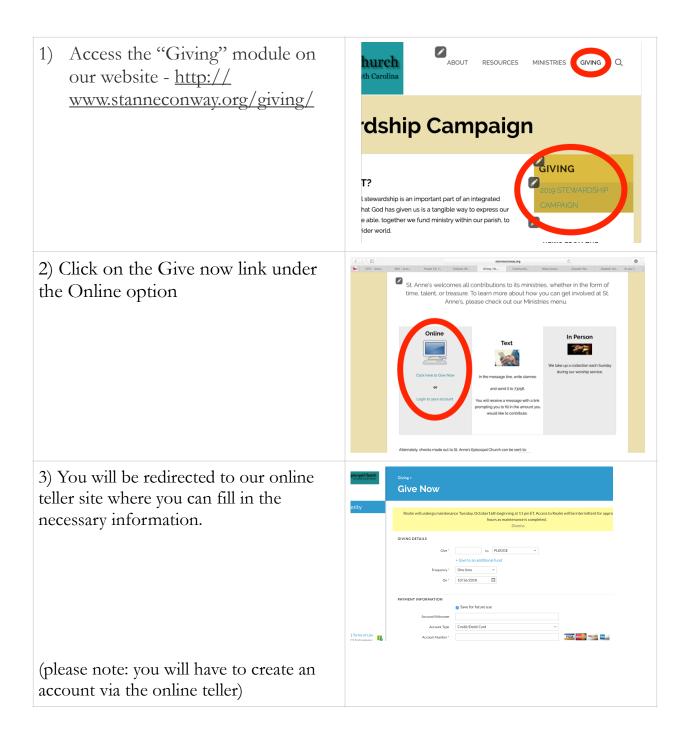

This certificate is Private and Confidential

If you would like to make your pledge online:

Also, if you have a smartphone, you can text **stannes** to **73256**; you will receive a link directing you to the teller service so that you can make a donation.